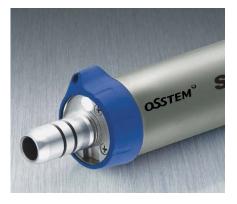

# Powerful Torque (Max. 80Ncm)

Provides powerful torque up to maximum 80Ncm which creates optimum surgical environment.

#### **Stable Deceleration Ratio of 20:1**

Stable deceleration ratio of 20:1 makes almost every surgery case completed reliably.