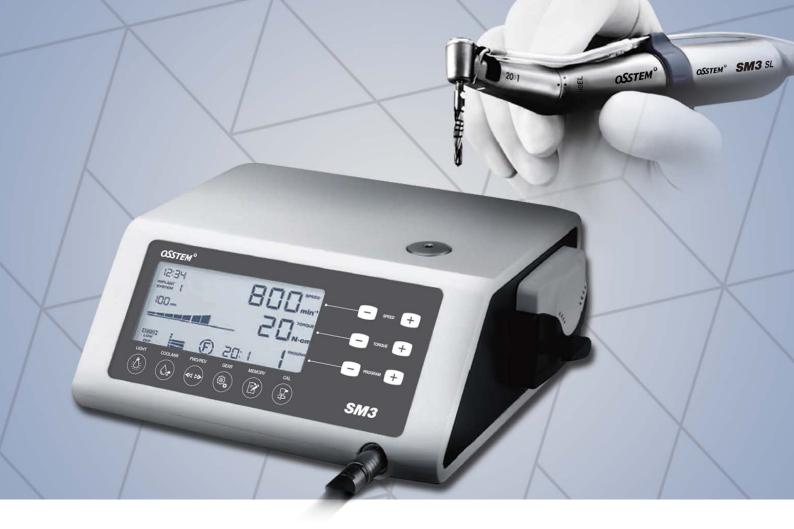

#### Strong Power! Amazing Value!

- · Powerful torque (80Ncm)
- · LED LUX (3steps light level control)
- $\cdot$  Small and light motor
- $\cdot$  Advanced torque calibration system
- $\cdot$  Large LCD display & various information indicator

# SM3 Osstem Sugical Motor series3

# Large LCD Display & Various Information Indicator