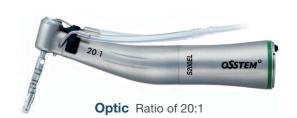

#### **Stable Deceleration Ratio of 20:1**

Stable deceleration ratio of 20:1 makes almost every surgery case completed reliably.