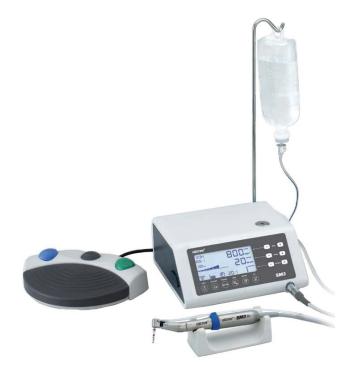

# **Technical Specification**

265mm(width) x 220mm(length) x 100mm(height) / Rotation Speed 200 to 40,000rpm / Motor Cable Length 2m

8F, World Meridian (2nd) 123, Gasan Digital 2-ro, Geumcheon-gu, Seoul, Korea Tel. 02-2016-7000 Fax. 02-2016-7001 www.osstem.com