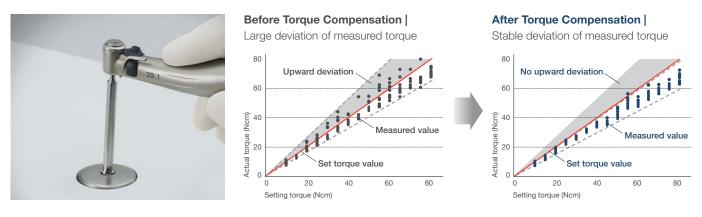

# **Advanced Torque Calibration System**

Calibration function provides low deviation torque value and makes safe operation