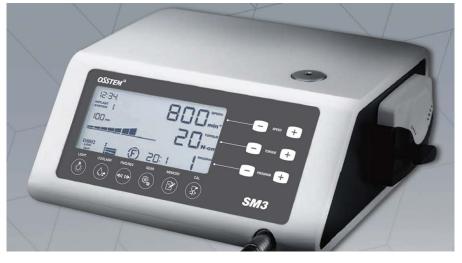

#### Strong Power! Amazing Value!

- · Powerful torque (80Ncm)
- · LED LUX (3steps light level control)
- $\cdot$  Small and light motor
- $\cdot$  Advanced torque calibration system
- $\cdot$  Large LCD display & various information indicator





# SM3 Osstem Sugical Motor series3

# Powerful Torque (Max. 80Ncm)

Provides powerful torque up to maximum 80Ncm which creates optimum surgical environment.

#### **Stable Deceleration Ratio of 20:1**

Stable deceleration ratio of 20:1 makes almost every surgery case completed reliably.



### LED LUX



- $\cdot$  LED light similar to natural light
- · Approx. 32,000 LUX
- $\cdot$  Brightness adjustment by three steps

# Large LCD Display & Various Information Indicator



# **Advanced Torque Calibration System**

Calibration function provides low deviation torque value and makes safe operation



# **Technical Specification**

265mm(width) x 220mm(length) x 100mm(height) / Rotation Speed 200 to 40,000rpm / Motor Cable Length 2m



8F, World Meridian (2nd) 123, Gasan Digital 2-ro, Geumcheon-gu, Seoul, Korea Tel. 02-2016-7000 Fax. 02-2016-7001 www.osstem.com